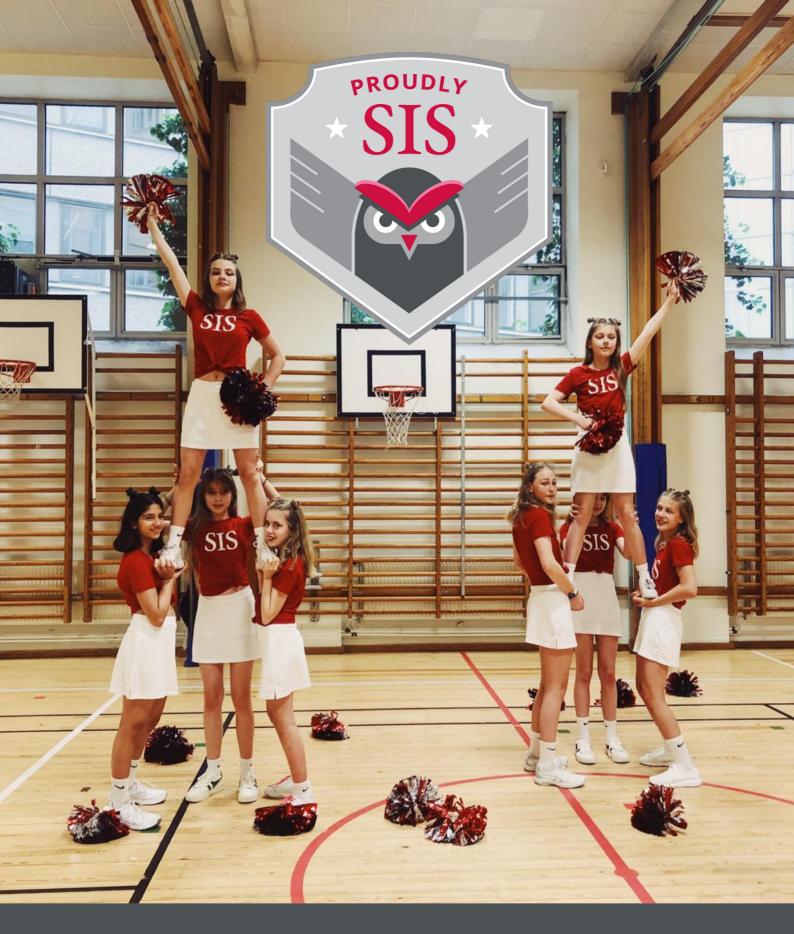

# Sports at SIS

Our engaged coaches will instruct, inspire and teach you

new things to improve your game.

The Sports Association will offer (depending on interest)
Badminton, Basketball,
Cheerleading, Floor Hockey,
Padel\*, Soccer, Speed Skating,
Swimming, Table Tennis,
Tennis, Volleyball and Yoga to
Grades 6\*\* and above. Any level of experience is welcome.
Students can sign up for several sports.