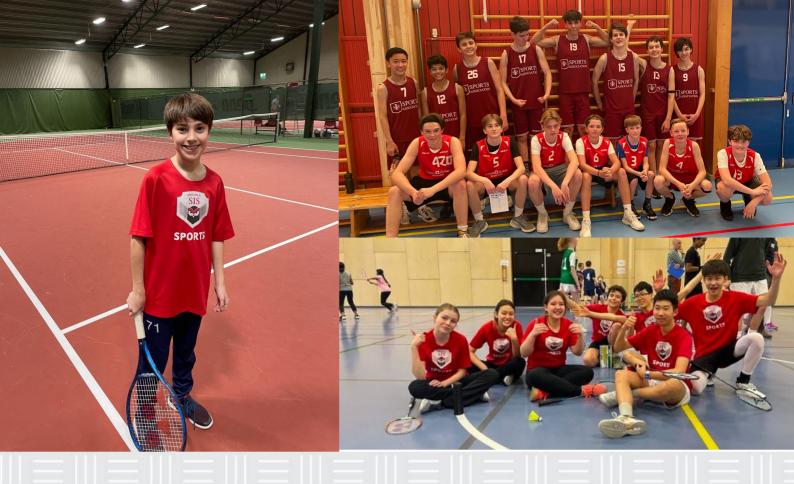

# Sports at SIS

Our engaged coaches will instruct, inspire and teach you

new things to improve your game.

The Sports Association will offer (depending on interest)
Badminton, Basketball,
Cheerleading, Floor Hockey,
Padel\*, Soccer, Speed Skating,
Swimming, Table Tennis,
Tennis, Volleyball and Yoga to
Grades 6\*\* and above. Any level of experience is welcome.
Students can sign up for several sports.