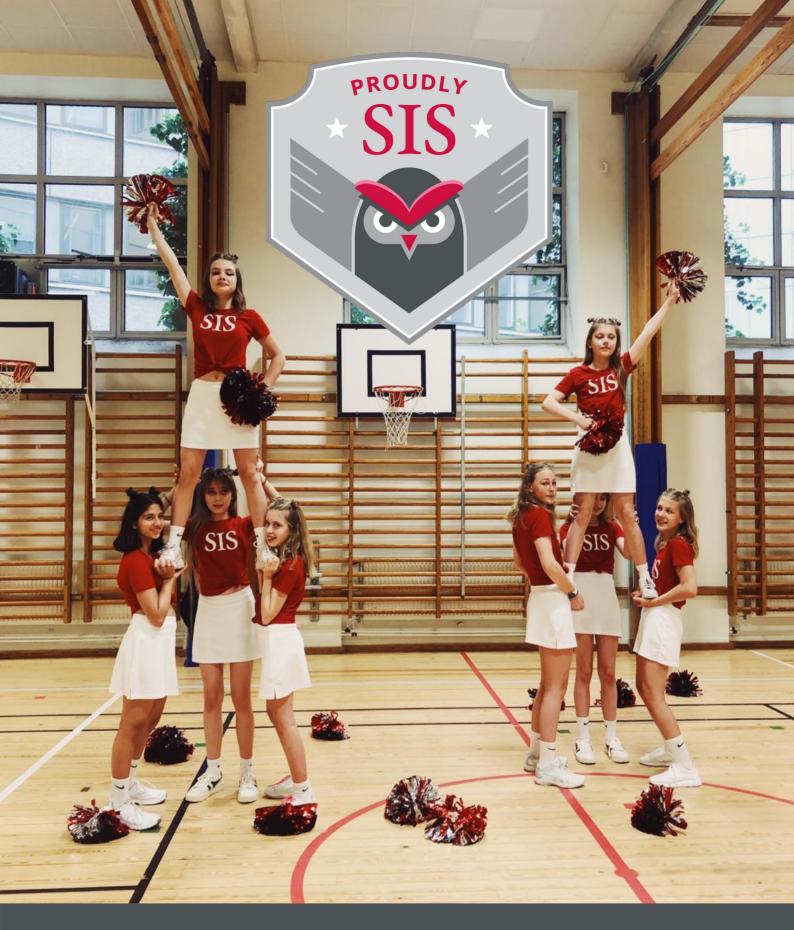

# Sports at SIS

Our engaged coaches will instruct, inspire and teach you

new things to improve your game.

The Sports Association will offer (depending on interest)
Badminton, Basketball,
Cheerleading, Floor Hockey,
Padel\*, Soccer, Speed Skating,
Swimming, Table Tennis,
Tennis, Volleyball and Yoga to
Grades 6\*\* and above. Any level of experience is welcome.
Students can sign up for several sports.