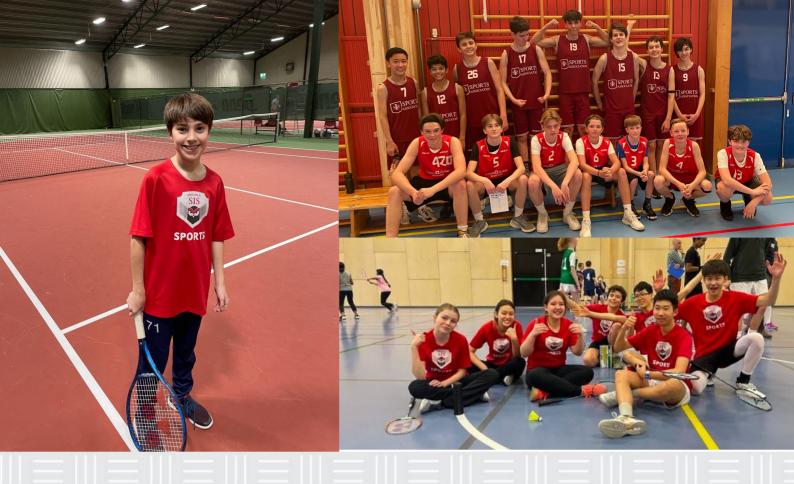

# Sports at SIS

Our engaged coaches will instruct, inspire and teach you

new things to improve your game.

The Sports Association will offer (depending on interest)
Badminton, Basketball,
Cheerleading, Floor Hockey,
Padel\*, Soccer, Speed Skating,
Swimming, Table Tennis,
Tennis, Volleyball and Yoga to
Grades 6\*\* and above. Any level of experience is welcome.
Students can sign up for several sports.

# Pop-up Padel & Tennis

#### **Exclusive sessions**

Through our partner RQT we will offer pop-up sessions in Padel & Tennis if requested. These pop-up sessions will be exclusive for SIS students and run by professional padel & tennis coaches. For more information please contact m.fogelstrom@intsch.se

## **RQT Stora Wäsby Padel & Tennis**

RQT a top-modern facility with three padel courts and four tennis courts. RQT is located in Stora Wäsby, a 25 min drive from central Stockholm. If you would like to be part of their club training in padel or tennis please contact m.fogelstrom@intsch.se Read more about RQT on www.rqt.se